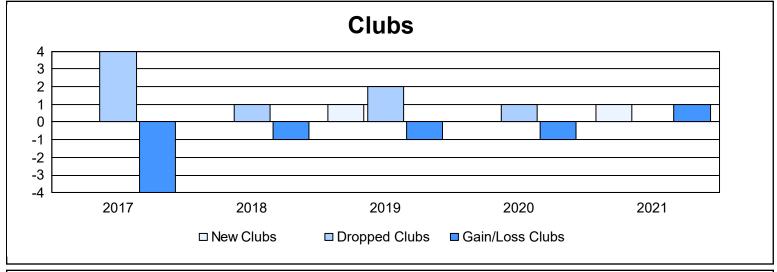

District LA 2 As of June 2021 Cumulative

| Year      | New<br>Clubs | Dropped<br>Clubs | Gain/<br>Loss<br>Clubs | New<br>Members | Charter<br>Members | Reinstate<br>Members | Transfer<br>Members | Total<br>Member<br>Added | Total<br>Members<br>Dropped | Gain/<br>Loss<br>Members |
|-----------|--------------|------------------|------------------------|----------------|--------------------|----------------------|---------------------|--------------------------|-----------------------------|--------------------------|
| 2016-2017 | 0            | 4                | -4                     | 111            | 8                  | 16                   | 12                  | 147                      | 266                         | -119                     |
| 2017-2018 | 0            | 1                | -1                     | 155            | 2                  | 40                   | 3                   | 200                      | 177                         | 23                       |
| 2018-2019 | 1            | 2                | -1                     | 104            | 22                 | 0                    | 6                   | 132                      | 165                         | -33                      |
| 2019-2020 | 0            | 1                | -1                     | 64             | 0                  | 3                    | 0                   | 67                       | 139                         | -72                      |
| 2020-2021 | 1            | 0                | 1                      | 113            | 34                 | 5                    | 1                   | 153                      | 143                         | 10                       |
| Average   | 0            | 2                | -1                     | 109            | 13                 | 13                   | 4                   | 140                      | 178                         | -38                      |