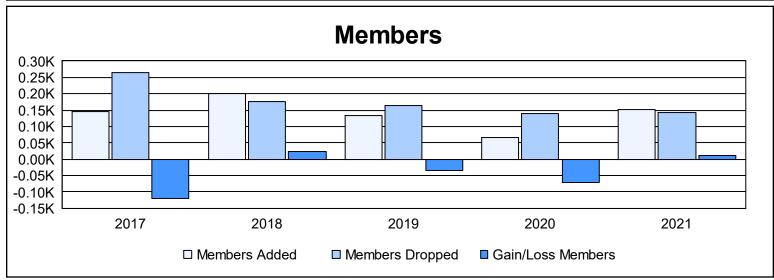

District LA 2 As of June 2021 Cumulative

| Year      | New<br>Clubs | Dropped<br>Clubs | Gain/<br>Loss<br>Clubs | New<br>Members | Charter<br>Members | Reinstate<br>Members | Transfer<br>Members | Total<br>Member<br>Added | Total<br>Members<br>Dropped | Gain/<br>Loss<br>Members |
|-----------|--------------|------------------|------------------------|----------------|--------------------|----------------------|---------------------|--------------------------|-----------------------------|--------------------------|
| 2016-2017 | 0            | 4                | -4                     | 111            | 8                  | 16                   | 12                  | 147                      | 266                         | -119                     |
| 2017-2018 | 0            | 1                | -1                     | 155            | 2                  | 40                   | 3                   | 200                      | 177                         | 23                       |
| 2018-2019 | 1            | 2                | -1                     | 104            | 22                 | 0                    | 6                   | 132                      | 165                         | -33                      |
| 2019-2020 | 0            | 1                | -1                     | 64             | 0                  | 3                    | 0                   | 67                       | 139                         | -72                      |
| 2020-2021 | 1            | 0                | 1                      | 113            | 34                 | 5                    | 1                   | 153                      | 143                         | 10                       |
| Average   | 0            | 2                | -1                     | 109            | 13                 | 13                   | 4                   | 140                      | 178                         | -38                      |